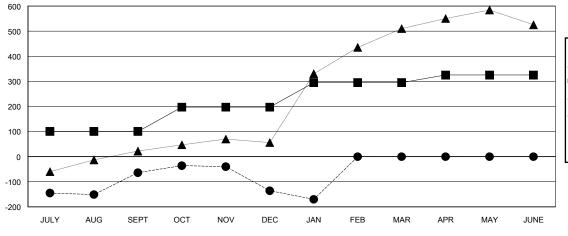

|                       |                    | Members               |                              |                             |
|-----------------------|--------------------|-----------------------|------------------------------|-----------------------------|
| RESULTS FOR 2013-2014 |                    |                       |                              |                             |
| QUARTER               | NEW MEMBER<br>GOAL | ACTUAL NEW<br>MEMBERS | ACTUAL<br>DROPPED<br>MEMBERS | ACTUAL NET<br>GAIN/<br>LOSS |
| JULY/AUG/SEPT         | 100                | 137                   | 201                          | -64                         |
| OCT/NOV/DEC           | 97                 | 34                    | 106                          | -72                         |
| JAN/FEB/MAR           | 98                 | 29                    | 63                           | -34                         |
| APR/MAY/JUNE          | 30                 | 0                     | 0                            | 0                           |

### GOALS AND ACTUAL MEMBERS CUMULATIVE

**CLICK HERE FOR HEALTH** 

ASSESSMENT DATA

|      | CURRENT YEAR GOALS FOR NEW |
|------|----------------------------|
| MEMB | ERS                        |

- CURRENT YEAR ACTUAL MEMBERS - LAST YEAR ACTUAL MEMBERS