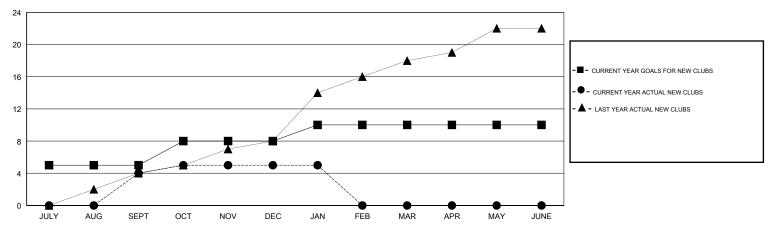

#### KAMLESH JAIN **LOCATION INDIA** $\mathsf{GMT}\;\mathsf{CA}\;6$

|                                                    |                  | Clubs               |                            |                             |  |
|----------------------------------------------------|------------------|---------------------|----------------------------|-----------------------------|--|
| RESULTS FOR 2013-2014                              |                  |                     |                            |                             |  |
| QUARTER                                            | NEW CLUB<br>GOAL | ACTUAL NEW<br>CLUBS | ACTUAL<br>DROPPED<br>CLUBS | ACTUAL NET<br>GAIN/<br>LOSS |  |
| JULY/AUG/SEPT OCT/NOV/DEC JAN/FEB/MAR APR/MAY/JUNE | 5<br>3<br>2<br>0 | 4<br>1<br>0<br>0    | 0<br>5<br>0                | 4<br>-4<br>0<br>0           |  |

## GOALS AND ACTUAL NEW CLUBS CUMULATIVE